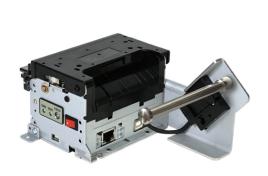

# Applications

- Vending machines
- Self-service
- Queue management systems
- Information kiosks
- Automatic payments
- Parking

**KX80S** is the ultra fast printer for receipts and tickets. Its sturdy cutter is capable of delivering full as well as partial cuts. Its compact design, easy inspection features, and its integrated Roll holder, make it a reliable and flexible device.

### **Features**

| Printing Method               | Thermal                                                                    |
|-------------------------------|----------------------------------------------------------------------------|
| Resolution                    | 203 dpi                                                                    |
| Printing speed                | max 300 mm/s                                                               |
| Paper width                   | 80/82.5 mm                                                                 |
| Paper thickness               | 50 to 200 μm                                                               |
| Roll diameter                 | 100 mm                                                                     |
| Interfaces                    | Serial RS232C, USB 2.0, Ethernet                                           |
| Barcodes                      | UPC-E, EAN8, EAN13, ITF, CODABAR, CODE39, CODE93, CODE128, PDF417, QR CODE |
| Character Set                 | European, English, American, Japanese, Korean                              |
| Cutter MTBF                   | 1M cuts, full or partial cutting                                           |
| Head MTBF                     | 150Km                                                                      |
| Sensors                       | Cutter Home, Blackmark, Paper presence, Near paper end, Door opening       |
| Drivers                       | Windows Driver, Printer Driver Installer                                   |
| Utility                       | Memory switch setting Utility, Logo setup tool, Firmware update            |
| Dimensions (with 100 mm roll) | 119.9 mm (L) x 187.8 mm (W) x 110.8 mm (H)                                 |