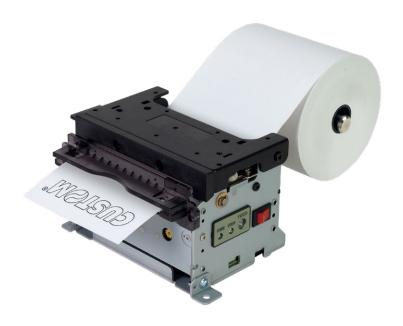

#### **Roll holder and NPE**

full and partial cutting

integrated

# Applications

- Vending machines
- Self-service
- Queue management systems
- Information kiosks
- Automatic payments
- Parking

**KX80S** is the ultra fast printer for receipts and tickets. Its sturdy cutter is capable of delivering full as well as partial cuts. Its compact design, easy inspection features, and its integrated Roll holder, make it a reliable and flexible device.

### **Features**

| Printing Method               | Thermal                                                                    |
|-------------------------------|----------------------------------------------------------------------------|
| Resolution                    | 203 dpi                                                                    |
| Printing speed                | max 300 mm/s                                                               |
| Paper width                   | 80/82.5 mm                                                                 |
| Paper thickness               | 50 to 200 μm                                                               |
| Roll diameter                 | 100 mm                                                                     |
| Interfaces                    | Serial RS232C, USB 2.0, Ethernet                                           |
| Barcodes                      | UPC-E, EAN8, EAN13, ITF, CODABAR, CODE39, CODE93, CODE128, PDF417, QR CODE |
| Character Set                 | European, English, American, Japanese, Korean                              |
| Cutter MTBF                   | 1M cuts, full or partial cutting                                           |
| Head MTBF                     | 150Km                                                                      |
| Sensors                       | Cutter Home, Blackmark, Paper presence, Near paper end, Door opening       |
| Drivers                       | Windows Driver, Printer Driver Installer                                   |
| Utility                       | Memory switch setting Utility, Logo setup tool, Firmware update            |
| Dimensions (with 100 mm roll) | 119.9 mm (L) x 187.8 mm (W) x 110.8 mm (H)                                 |