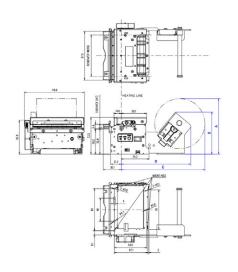

### **Features**

| Printing Method               | Thermal                                                                    |
|-------------------------------|----------------------------------------------------------------------------|
| Resolution                    | 203 dpi                                                                    |
| Printing speed                | max 300 mm/s                                                               |
| Paper width                   | 80/82.5 mm                                                                 |
| Paper thickness               | 50 to 200 μm                                                               |
| Roll diameter                 | 100 mm                                                                     |
| Interfaces                    | Serial RS232C, USB 2.0, Ethernet                                           |
| Barcodes                      | UPC-E, EAN8, EAN13, ITF, CODABAR, CODE39, CODE93, CODE128, PDF417, QR CODE |
| Character Set                 | European, English, American, Japanese, Korean                              |
| Cutter MTBF                   | 1M cuts, full or partial cutting                                           |
| Head MTBF                     | 150Km                                                                      |
| Sensors                       | Cutter Home, Blackmark, Paper presence, Near paper end, Door opening       |
| Drivers                       | Windows Driver, Printer Driver Installer                                   |
| Utility                       | Memory switch setting Utility, Logo setup tool, Firmware update            |
| Dimensions (with 100 mm roll) | 119.9 mm (L) x 187.8 mm (W) x 110.8 mm (H)                                 |