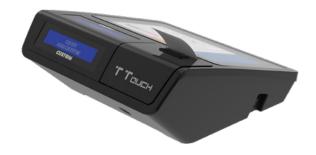

|
| Operating system              | Android™ 10                                                                            |
| Thermal printing station      | paper width 57 +/- 0.5 mm with compatible ESC/POS™ protocol                            |
| Power supply                  | mains                                                                                  |
| SDK Android                   | API for a simple integration of the printer and the customer display                   |
| <b>External switching</b>     | AC: 100-240V / DC: 9V 4,44A 40W                                                        |
| Dimensions                    | 290 mm (L) x 300 mm (W) x 130 mm (H)                                                   |

### Side view

#### **Back view**





# Available models

P/N Description

921LP070200733 PCPOS T-TOUCH 2.0 10.1" ANDROID ETH USB

Scan or click the QRCODE and find out more about **CUSTOM**