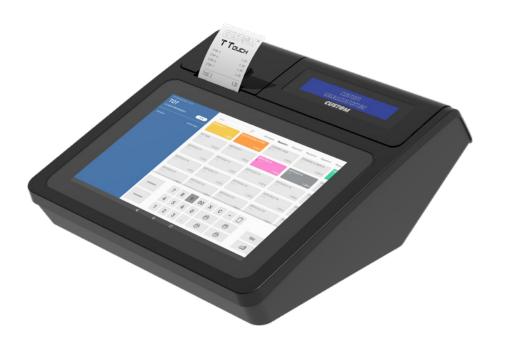

# **T-TOUCH 2.0**

PC POS Android™ all-in-one in ECR style

#### All-in-one device

A PC POS that is an Android™ solution wiith an all-in-one printer

#### **Integrated printer**

ESC/POS™ integrated POS printer Ethernet or RS232 port compatible. SKD Android™ available

#### Easy paper loading

Easy Loading system for an easy change of the paper roll

#### **Multiple connectivity**

Hub Ethernet, Wi-Fi®, Bluetooth® and USB

#### **Cutting-edge screen**

Integrated 10.1" horizontal touch screen display

#### Markets

Retail Hospitality Fashion Discount retailers

T-TOUCH is a modern all-inone solution with integrated printer. With a space-saving, unique and simple design it offers multiple connection options. The Easy Loading **system** makes it easier to change the paper roll; the 10.1-inch display and the multiple connection options - Ethernet, Wi-Fi®, Bluetooth® and USB - make T-TOUCH the ideal solution.

# **Features**

| Display                       | size 10.1" (16:10) multitouch capacitive rear projection display                       |
|-------------------------------|----------------------------------------------------------------------------------------|
| Resolution                    | 1280x800 - 16.7M colours                                                               |
| Customer and operator display | 2 x LCD 2x20 characters display                                                        |
| Fanless                       | for maximum quietness and very low consumption                                         |
| Easy Loading                  | easy system for paper roll replacement                                                 |
| Interfaces                    | 3xEthernet10/100Mbit/s, 3xUSB2.0, 1SerialforCustomerdisplay, 1x6Voltsdraweropeningport |
| Connectivity                  | Hub Ethernet, Wi-Fi® 802.11 a/b/g/n/ac, BT® 4.2 and USB integrated                     |
| СРИ                           | Quectel Octacore 1.8 Ghz                                                               |
| RAM                           | 3 GB                                                                                   |
| Internal Storage              | 32 GB flash                                                                            |
| Operating system              | Android™ 10                                                                            |
| Thermal printing station      | paper width 57 +/- 0.5 mm with compatible ESC/POS™ protocol                            |
| Power supply                  | mains                                                                                  |
| SDK Android                   | API for a simple integration of the printer and the customer display                   |
| <b>External switching</b>     | AC: 100-240V / DC: 9V 4,44A 40W                                                        |
| Dimensions                    | 290 mm (L) x 300 mm (W) x 130 mm (H)                                                   |