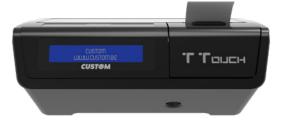

|
| Operating system              | Android™ 10                                                                            |
| Thermal printing station      | paper width 57 +/- 0.5 mm with compatible ESC/POS™ protocol                            |
| Power supply                  | mains                                                                                  |
| SDK Android                   | API for a simple integration of the printer and the customer display                   |
| <b>External switching</b>     | AC: 100-240V / DC: 9V 4,44A 40W                                                        |
| Dimensions                    | 290 mm (L) x 300 mm (W) x 130 mm (H)                                                   |

### Side view

#### **Back view**





# Available models

P/N Description

921LP070200733 PCPOS T-TOUCH 2.0 10.1" ANDROID ETH USB

Scan or click the QRCODE and find out more about **CUSTOM**