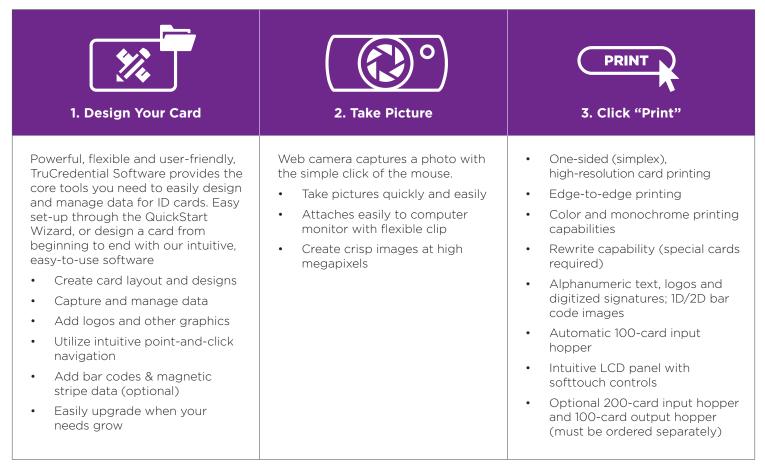

### No-hassle setup

Intuitive guides make implementation a breeze for even the most non-tech-savvy. Just three easy steps:

- 1. Upload your card design
- 2. Take a picture with built-in photo capture
- 3. Click "print"