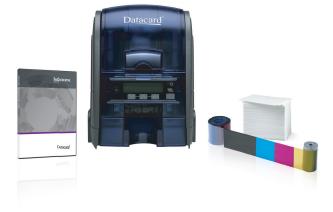

The Datacard EZ-ID System puts everything you need to issue high-quality color photo ID cards in one simple, quick-deploy package.

#### What's in the Box?

- Datacard® SD160™ Card Printer
- Datacard® TruCredential™ Software
- YMCKT print ribbon
- · Web Camera
- 250 blank white PVC cards with magnetics stripe when appropriate