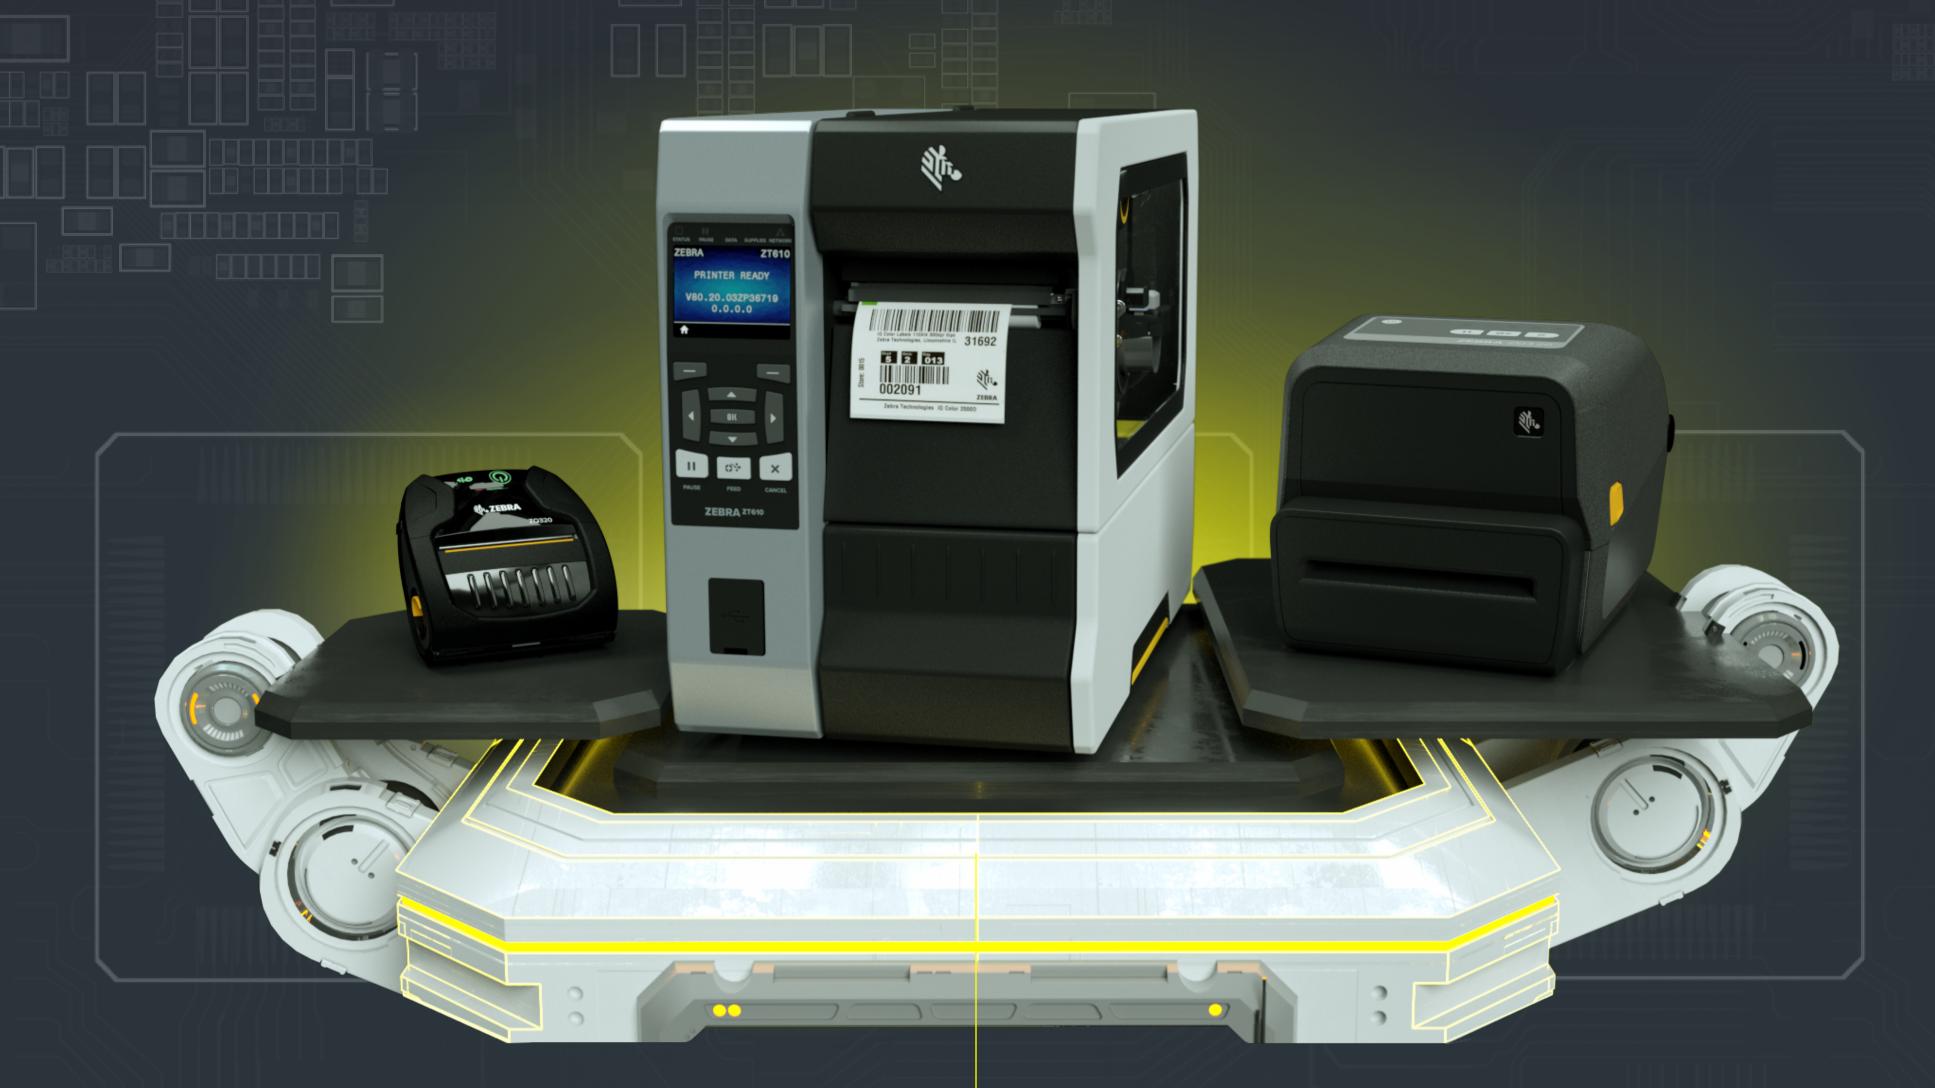

# THE GENETIC CODE THAT TRANSFORMS PRINTERS

With Business-Catalytic Capabilities

## WHAT'S INSIDE PRINTERS MATTERS

GET TRANSFORMATIVE TRAITS EXCLUSIVE TO ZEBRA LINK-OS PRINTERS:

BETTER
PERFORMANCE

SIMPLIFIED REMOTE MANAGEMENT

EASIER INTEGRATION

DISCOVER THE GENESIS FOR A SUPERIOR PRINTING EXPERIENCE