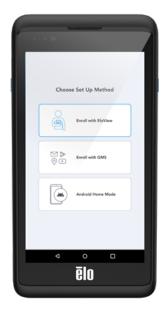

#### **Enterprise-Grade Support**

- Elo OS Care: Elo will provide security updates through Android 11 (with pending support for Android 12).
- Google Android Enterprise Recommended: Rest assured that the M50 has met Google's strict enterprise requirements.
- Seamless Provisioning: Leverage EloView<sup>®</sup>, Google Zero Touch or simply scan a QR code to integrate with your choice of MDM provider.
- **Elo OEMConfig:** Get immediate support of Elo's proprietary API's on your favorite MDM platforms, saving you months of time as new feature releases become available.