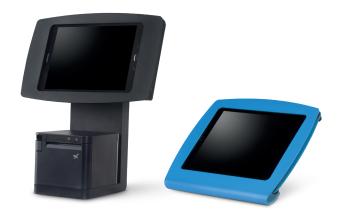

#### SPACEPOLE TABPRINT™

TabPrint is a stylish mount for incorporating a printer and tablet enclosure in a compact solution with a small footprint and great cable management. TabPrint is designed to be used in combination with our A-Frame and X-Frame tablet enclosures.

#### SPACEPOLE A-FRAME™

Secure, good looking and so simple to set up, A-Frame delivers a sleek point of sale. For designer outlets, fashion and speciality goods, this is the number one choice. Desk, floor, or wall mounted, A-Frame is also perfect for a wide range of assisted or stand-alone applications and is already in use across the globe for TabletPOS and customer sign-in. Kensington push-lock provides security and a key management service is available.