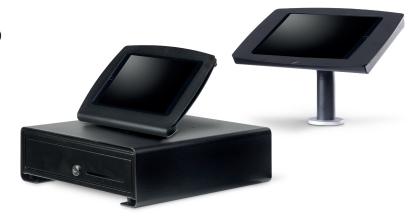

#### SPACEPOLE C-FRAME™

This popular enclosure works well for desk mounted applications and is equally at home when at the heart of a TabletPOS solution with cash drawer wrap.