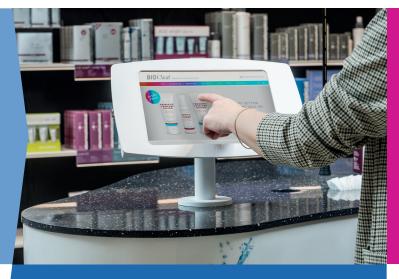

#### SPACEPOLE A-FRAME™

Secure, good looking and so simple to set up, A-Frame delivers a sleek point of sale. For designer outlets, fashion and speciality goods, this is the number one choice. Desk, floor, or wall mounted, A-Frame is also perfect for a wide range of assisted or stand-alone applications and is already in use across the globe for TabletPOS and customer sign-in. Kensington push-lock provides security and a key management service is available.

#### **APPLICATIONS**

- ▶ In-store pop-up
- Front of house
- Speciality retail
- Event merchandising
- Fast food restaurants
- Product look up