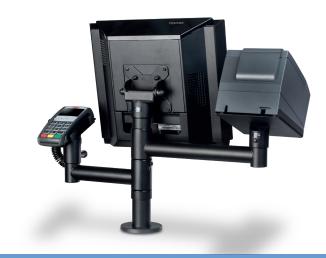

#### SPACEPOLE ESSENTIALS®

Our SpacePole Essentials range of technology mounting solutions create space-saving and ergonomic work stations that improve operator productivity.

The Essentials range was created to work with existing hardware and furniture and offers robust ergonomically designed mounting solutions. With over 7 million installations worldwide, our signature product range is the mounting solution of choice for today's leading retail organisations.

Modular, upgradeable and ergonomic, SpacePole Essentials are designed to last. They are also easy to upgrade should the hardware change. Our VESA mounts mean that should a screen be swapped, there is no need to change the Space-Pole mounting solution itself.

Likewise, technology may be added to an existing point of sale. This again is easy to adapt to the existing configuration. Our new Height Adjustable VESA Screen Mount provides a very simple solution to a well known ergonomic issue for operators, everywhere.

#### **ESSENTIALS OPTIONS**

- Screen mount
- Screen top mount
- Back-to-back
- Swingarm
- ▶ Height adjustable
- ▶ Elbow arm
- Wall mount angled
- Wall mount straight
- ▶ Floor mount