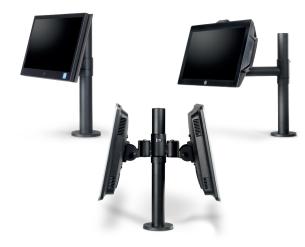

#### SPACEPOLE ESSENTIALS®

Our SpacePole Essentials range of technology mounting solutions create space-saving and ergonomic work stations that improve operator productivity.

The Essentials range was created to work with existing hardware and furniture and offers robust ergonomically designed mounting solutions. With over 7 million installations worldwide, our signature product range is the mounting solution of choice for today's leading retail organisations.

Modular, upgradeable and ergonomic, SpacePole Essentials are designed to last. They are also easy to upgrade should the hardware change. Our VESA mounts mean that should a screen be swapped, there is no need to change the Space-Pole mounting solution itself.

Likewise, technology may be added to an existing point of sale. This again is easy to adapt to the existing configuration. Our new Height Adjustable VESA Screen Mount provides a very simple solution to a well known ergonomic issue for operators, everywhere.

#### **ESSENTIALS OPTIONS**

- Screen mount
- Screen top mount
- Back-to-back
- Swingarm
- ▶ Height adjustable
- ▶ Elbow arm
- Wall mount angled
- Wall mount straight
- ▶ Floor mount