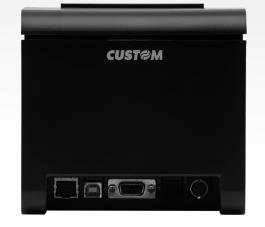

## FEATURES

- Invoices/receipts and kitchen orders printers
- Paper width: 80 mm
- Paper weight: from 60 g/m<sup>2</sup> to 90 g/m<sup>2</sup>
- External paper roll max. 80 mm
- Printing speed: 180 mm/s
- 200 dpi resolution
- RS232 + USB Full speed + ETHERNET
- Autocutter 1.000.000 cuts
- MTBF printing head: 150 km
- 1D & 2D barcodes printing
- International fonts
- Paper end, cover and head temperature sensors
- Drawer connector
- Vertical mounting
- Status LED
- 24 V External power supply
- Size: 190 mm (L) × 142 mm (D) × 135.5 mm (H)