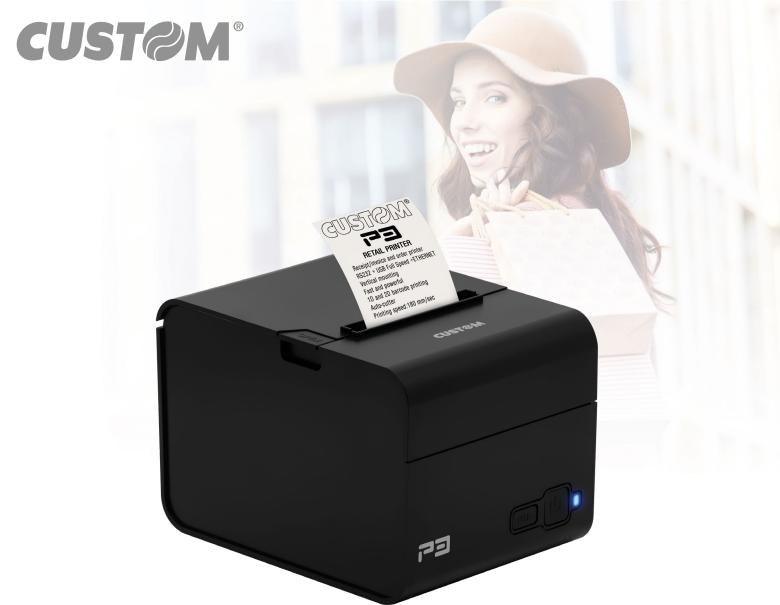

P3 is the ideal thermal POS printer for the retail and hospitality sectors.
Thanks to its compact and robust design, it adapts to any Point of Sales environment.
P3 stands out for its reliability and printing quality. It is equipped with a long-life printing head and a cutter for automatic receipt cutting which guarantees maximum functionality.
P3 is available with triple interface: USB 2.0 Full Speed - Ethernet - Serial and 2 drawer drives.